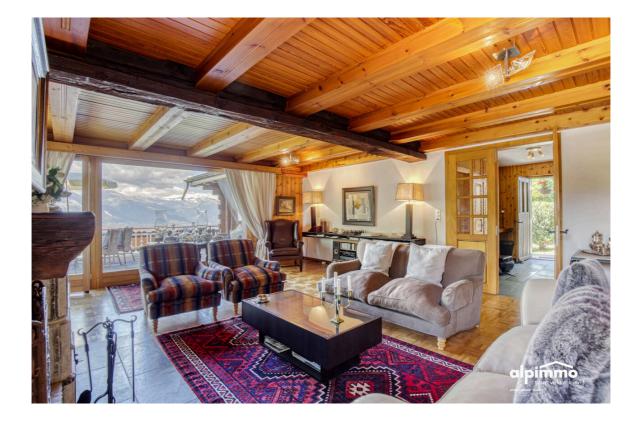

- Large kitchen with dining area
- Large living room
- Terrace

#### INSIDE CONVENIENCES

- Garage
- Open kitchen

- Ski piste
- Ski resort
- Ski lift
- Garden