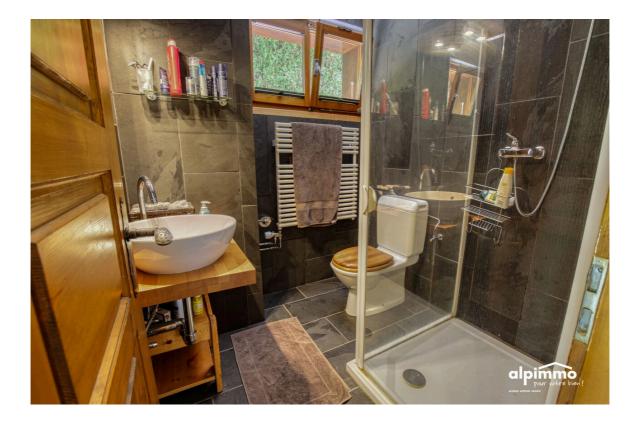

# **GROUND FLOOR**

- Entrance
- Shower

Reference: 2652510 Type: Chalet Availability: To agree Rooms: 7.5 Bedrooms: 6 Bathrooms: 3 Living area: ~ 218 m² Weighted Surface: ~ 286 m² Ground surface: ~ 1480 m² Year of construction: 1979 Latest renovations: 2022

## **1ST FLOOR**

- 4 bedrooms
- 2 mezzanines
- Bathroom
- Balcony

## CHARACTERISTICS

| Availability           | To agree   | Balcony                | 1                      |
|------------------------|------------|------------------------|------------------------|
| Туре                   | Chalet     | Total number of floors | 3                      |
| Reference              | 2652510    | Heating types          | Fuel oil, Electricity, |
| Second home            | Authorized |                        | Wood                   |
| Sale to persons abroad | Yes        | Altitude               | 1,390 m                |
| authorized             |            | Construction zone      | H20                    |
| Rooms                  | 7.5        | Living area            | ~ 218 m²               |
| Bedrooms               | 6          | Ground surface         | ~ 1480 m²              |
| Bathrooms              | 3          | Weighted Surface       | ~ 286 m²               |
| Number of toilets      | 3          | Terrace surface        | ~ 73 m²                |
| Year of construction   | 1979       | Balcony surface        | ~ 23 m²                |
| Latest renovations     | 2022       | Interior parking       | 1                      |
| Number of terraces     | 3          | Exterior parking       | 2                      |