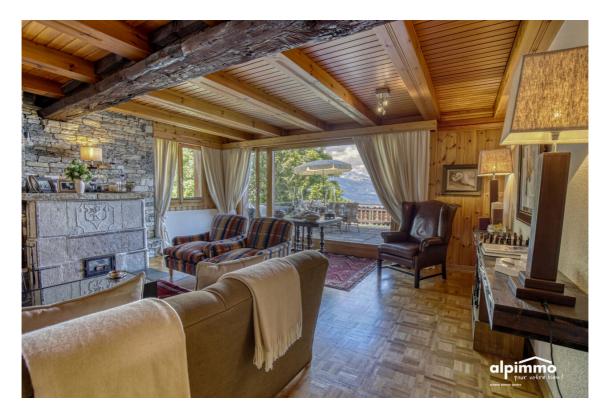

- Large kitchen with dining area
- Large living room
- Terrace

# - Parking

- Guests lavatory
- Cellar

- Cross-country ski trail
- Hiking trails
- Bike trail
- Jacuzzi
- Home cinema
- Furnished

| <ul><li>Fireplace</li><li>Double glazing</li></ul>                     | <ul><li>Bright/sunny</li><li>Exposed beams</li></ul> | - With character                                       |
|------------------------------------------------------------------------|------------------------------------------------------|--------------------------------------------------------|
| EQUIPMENT                                                              |                                                      |                                                        |
| <ul><li>Fitted kitchen</li><li>Washing machine</li><li>Dryer</li></ul> | - Shower<br>- Bath<br>- Phone                        | <ul><li>Cable/TV</li><li>Internet connection</li></ul> |
| FLOOR                                                                  |                                                      |                                                        |
| <ul><li>Tiles</li><li>Parquet floor</li></ul>                          | - Laminated                                          | - Stone                                                |
| CONDITION                                                              |                                                      |                                                        |
| - Very good                                                            |                                                      |                                                        |
| ORIENTATION                                                            |                                                      |                                                        |
| - North                                                                | - East                                               | - West                                                 |
| EXPOSURE                                                               |                                                      |                                                        |
| - Favourable                                                           |                                                      |                                                        |
| VIEW                                                                   |                                                      |                                                        |
| - Nice view                                                            | - Mountains                                          | - Alps                                                 |
| STYLE                                                                  |                                                      |                                                        |
| - Modern                                                               | - Rustic                                             |                                                        |