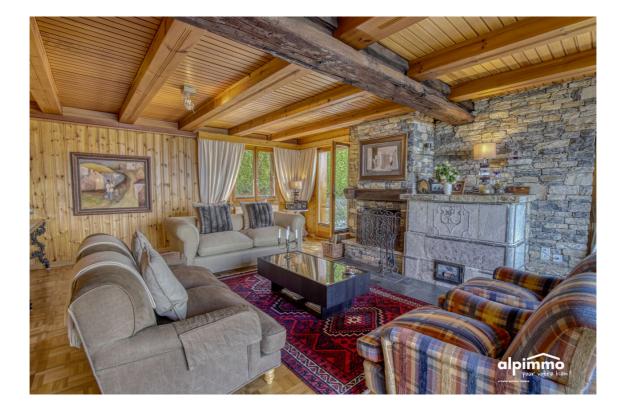

- Large kitchen with dining area
- Large living room
- Terrace

# - Parking

- Guests lavatory
- Cellar

- Cross-country ski trail
- Hiking trails
- Bike trail
- Jacuzzi
- Home cinema
- Furnished

| <ul><li>Fireplace</li><li>Double glazing</li></ul>                     | <ul><li>Bright/sunny</li><li>Exposed beams</li></ul> | - With character                                       |
|------------------------------------------------------------------------|------------------------------------------------------|--------------------------------------------------------|
| EQUIPMENT                                                              |                                                      |                                                        |
| <ul><li>Fitted kitchen</li><li>Washing machine</li><li>Dryer</li></ul> | - Shower<br>- Bath<br>- Phone                        | <ul><li>Cable/TV</li><li>Internet connection</li></ul> |
| FLOOR                                                                  |                                                      |                                                        |
| <ul><li>Tiles</li><li>Parquet floor</li></ul>                          | - Laminated                                          | - Stone                                                |
| CONDITION                                                              |                                                      |                                                        |
| - Very good                                                            |                                                      |                                                        |
| ORIENTATION                                                            |                                                      |                                                        |
| - North                                                                | - East                                               | - West                                                 |
| EXPOSURE                                                               |                                                      |                                                        |
| - Favourable                                                           |                                                      |                                                        |
| VIEW                                                                   |                                                      |                                                        |
| - Nice view                                                            | - Mountains                                          | - Alps                                                 |
| STYLE                                                                  |                                                      |                                                        |
| - Modern                                                               | - Rustic                                             |                                                        |