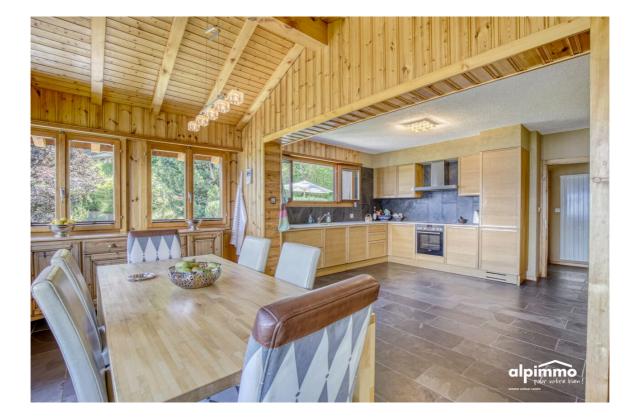

- Large kitchen with dining area
- Large living room
- Terrace

#### INSIDE CONVENIENCES

- Garage
- Open kitchen

- Ski piste
- Ski resort
- Ski lift
- Garden