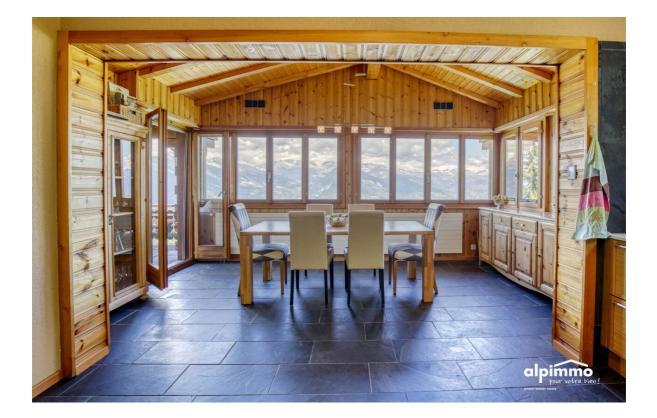

|                                                      |                                                        |
| - Nice view                                                            | - Mountains                                          | - Alps                                                 |
| STYLE                                                                  |                                                      |                                                        |
| - Modern                                                               | - Rustic                                             |                                                        |

alpinor votre bien! ocholor estimer vondro A NENDAZ ET SION



# PICTURE(S)