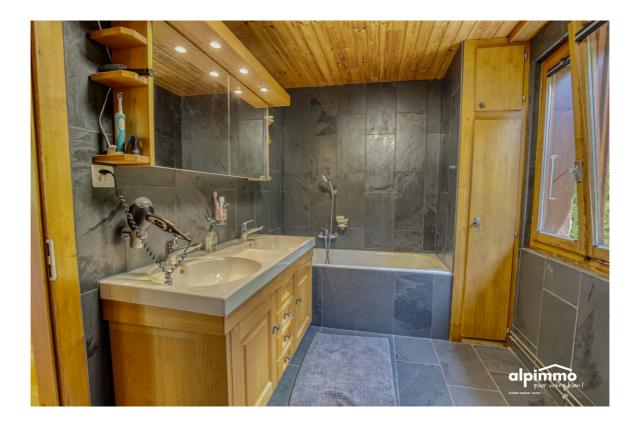

## **1ST FLOOR**

- 4 bedrooms
- 2 mezzanines
- Bathroom
- Balcony

## CHARACTERISTICS

| Availability           | To agree   | Balcony                | 1                      |
|------------------------|------------|------------------------|------------------------|
| Туре                   | Chalet     | Total number of floors | 3                      |
| Reference              | 2652510    | Heating types          | Fuel oil, Electricity, |
| Second home            | Authorized |                        | Wood                   |
| Sale to persons abroad | Yes        | Altitude               | 1,390 m                |
| authorized             |            | Construction zone      | H20                    |
| Rooms                  | 7.5        | Living area            | ~ 218 m²               |
| Bedrooms               | 6          | Ground surface         | ~ 1480 m²              |
| Bathrooms              | 3          | Weighted Surface       | ~ 286 m²               |
| Number of toilets      | 3          | Terrace surface        | ~ 73 m²                |
| Year of construction   | 1979       | Balcony surface        | ~ 23 m²                |
| Latest renovations     | 2022       | Interior parking       | 1                      |
| Number of terraces     | 3          | Exterior parking       | 2                      |