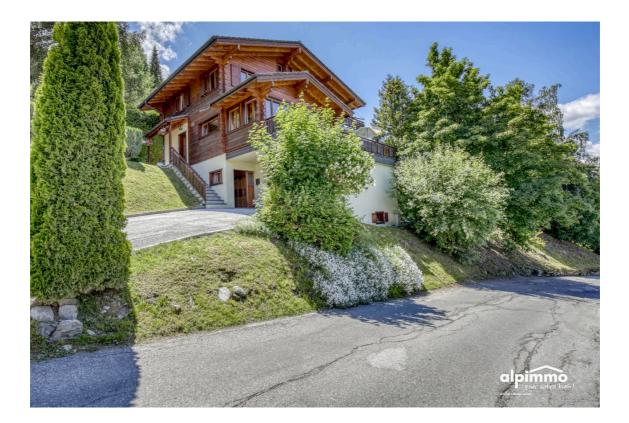

# FOR SALE IN NENDAZ: BEAUTIFUL CHALET IN A QUIET LOCATION!

Route des Clèves 12 | 1997 Haute-Nendaz | Reference : 2652510

# FOR SALE IN NENDAZ: BEAUTIFUL CHALET IN A QUIET LOCATION!

CH-1997 Haute-Nendaz | Route des Clèves 12 | CHF 1,940,000.-

This 4 bedroom chalet is located very close to the centre of Haute-Nendaz, yet in a quiet location. The rooms are spread over three floors, a large cellar and a garage.

## CHARACTERISTICS

| Availability           | To agree   | Balcony                | 1                      |
|------------------------|------------|------------------------|------------------------|
| Туре                   | Chalet     | Total number of floors | 3                      |
| Reference              | 2652510    | Heating types          | Fuel oil, Electricity, |
| Second home            | Authorized |                        | Wood                   |
| Sale to persons abroad | Yes        | Altitude               | 1,390 m                |
| authorized             |            | Construction zone      | H20                    |
| Rooms                  | 7.5        | Living area            | ~ 218 m²               |
| Bedrooms               | 6          | Ground surface         | ~ 1480 m²              |
| Bathrooms              | 3          | Weighted Surface       | ~ 286 m²               |
| Number of toilets      | 3          | Terrace surface        | ~ 73 m²                |
| Year of construction   | 1979       | Balcony surface        | ~ 23 m²                |
| Latest renovations     | 2022       | Interior parking       | 1                      |
| Number of terraces     | 3          | Exterior parking       | 2                      |